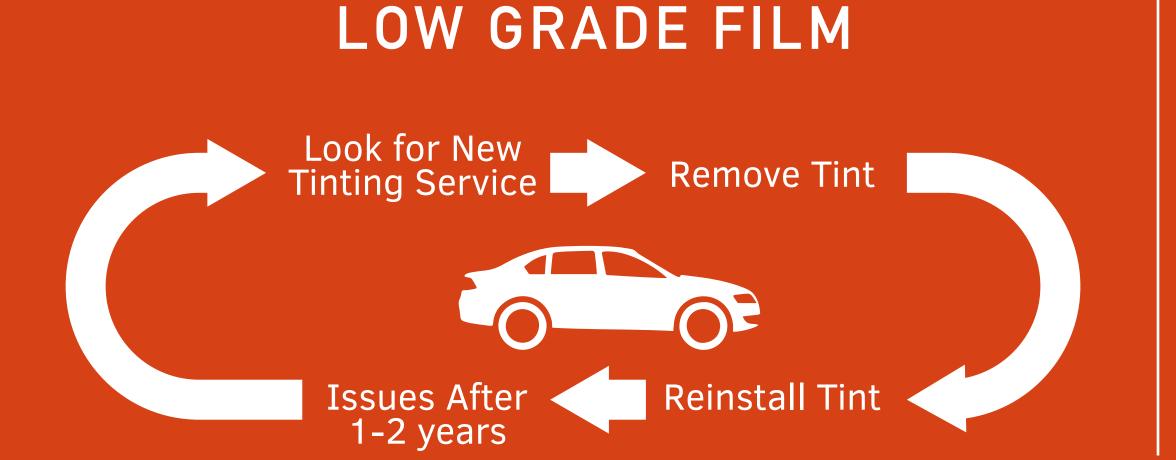

|                          |  |  |
| Any Installation of RhinePro Window Film Series will be issued with an Official RhinePro Warranty Certificate for validation purpose. |                          |  |  |
| (I) Rhin                                                                                                                              | nePro                    |  |  |

# WARRANTY WARRANTY

CERTIFICATE Serial No. RP2020-9XX **Customer Details** Customer Name **Warranty Details** 













S.O.B.A

PEOPLE'S CHOICE OF

OUTSTANDING

MALAYSIAN

BRAND AWARD











# DID YOU KNOW? LATEST CAR TINT RULES

Visible Light Transmission (VLT) refers to the amount of light that can pass through your window.



# The Differences between HIGH & LOW GRADE window tinting films?



## HIGH GRADE FILM

Pay once and enjoy the superior clarity, long lasting and comfort for more than 7 years.









### FAQ

Click here for more information.



## CONTACT US

Talk To Us. Let Us Know How Can We Help.





# FOLLOW US