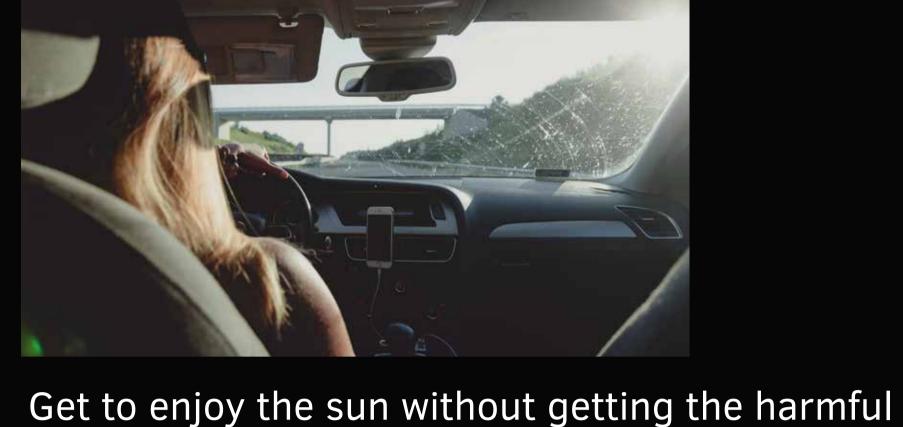

# Introducing -METALIZED TECHNOLOGY

Metalized Film provides heat rejection and significantly improve comfort that keeps you cool and well protected from the glaring sun's heat by rejecting up to 60% of UV invading through your windows.