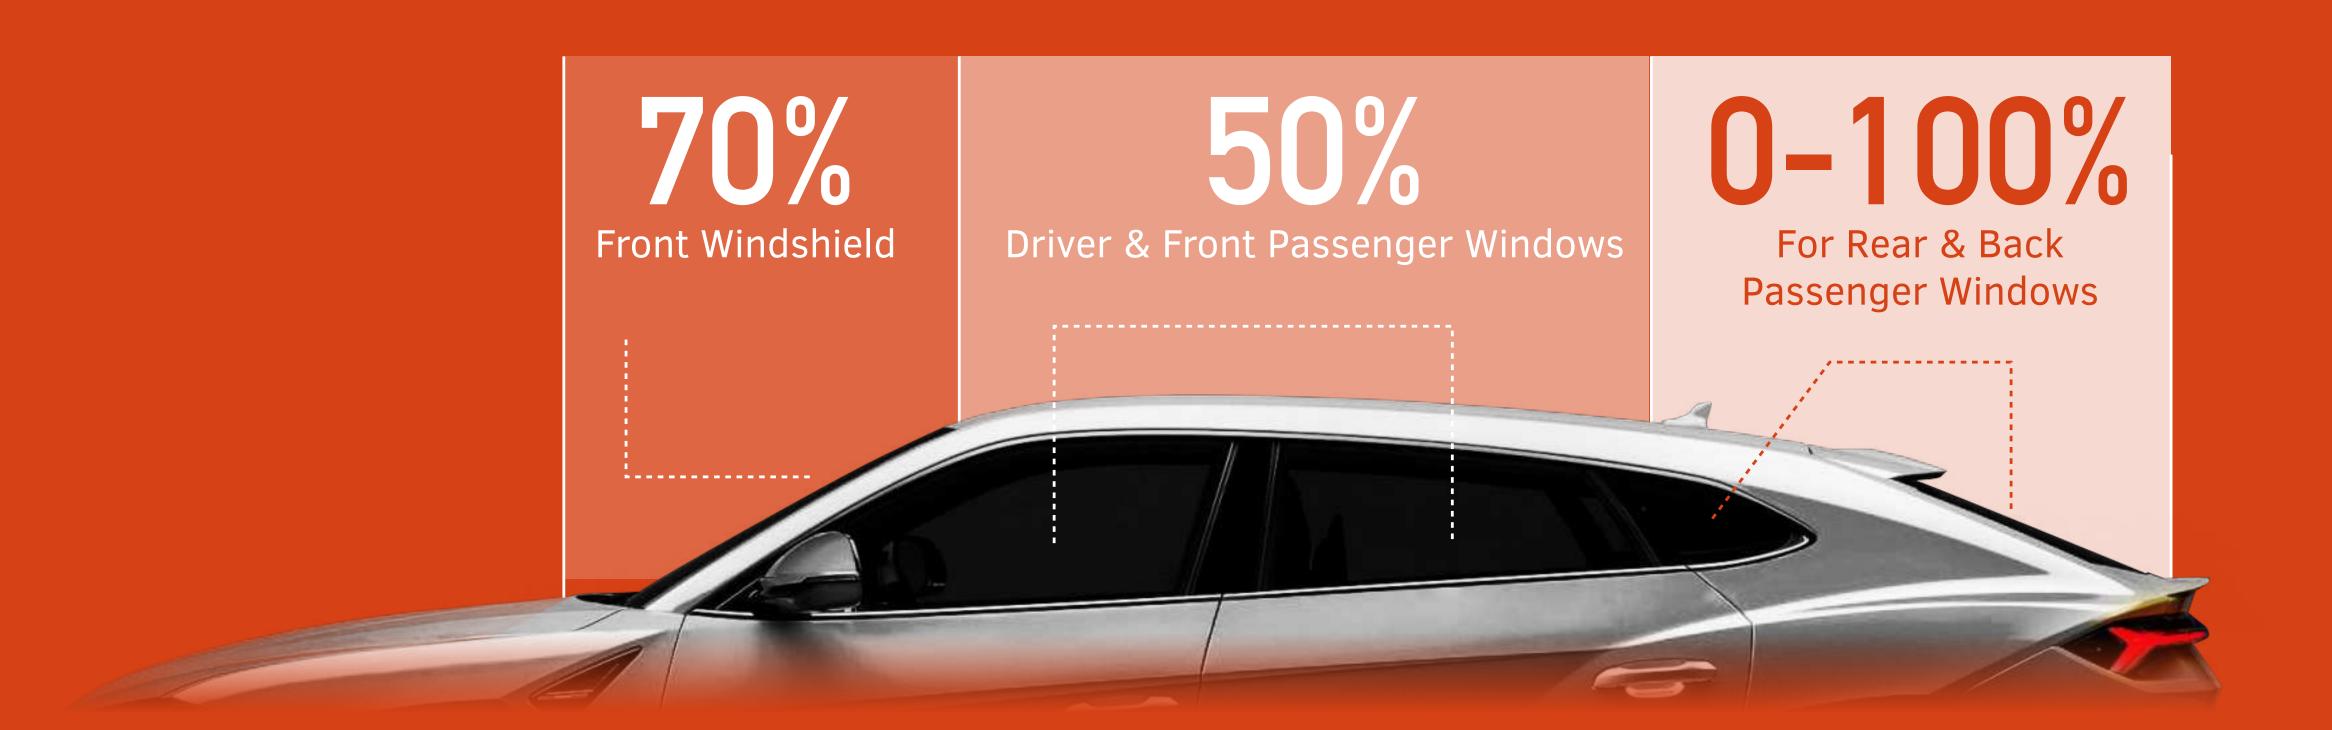

# DID YOU KNOW? LATEST CAR TINT RULES

Visible Light Transmission (VLT) refers to the amount of light that can pass through your window.