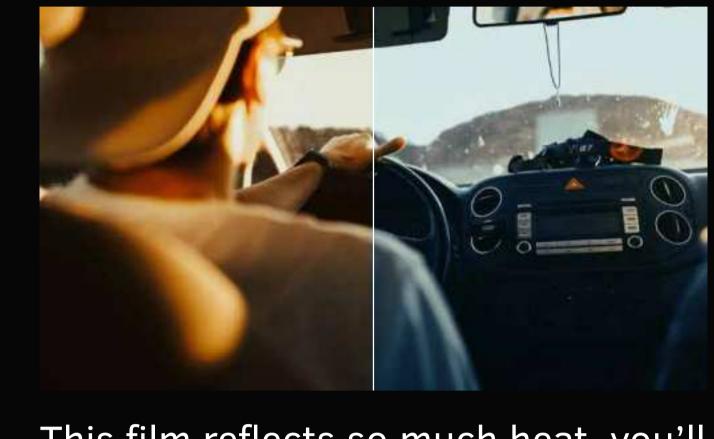

# - WHAT METALIZED WINDOW TINT CAN DO FOR YOU -

This film reflects so much heat, you'll feel noticeably cooler and find yourself using lesser climate control system in your vehicle.

effects because with this metalized window film tint, its able to block 99.9% of the UV rays.